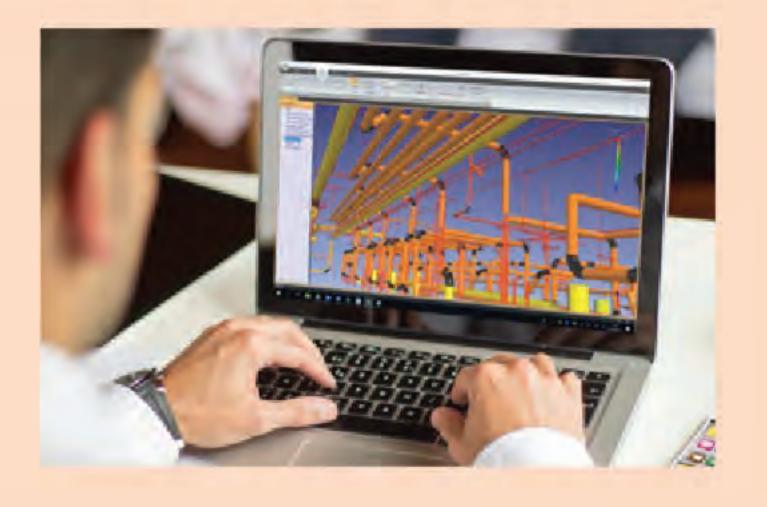

#### Date: Tuesday, 2 July 2024

- 10:00 Welcome Note
- 10:20 Topcon Product Introduction
- 10:40 Autodesk Product Introduction

- 11:00 Layout with 3D Digital Design Data
- 11:30 Capture Reality live on site
- 11:50 Verify Your Construction Project Live On Site
- 12:10 Lunch
- 13:10 ICT Road Construction
- 13:30 Underground Detection & Mapping
- 13:50 Coffee Break
- 14:00 Tunnelling Solutions (Topcon & Aplitop Collaboration)
- 14:20 Monitoring Workflow (Delta Monitoring System)
- 14:40 Closing speech / Discussion / Feedback
- 15:00 Coffee Break
- 15:10 Product Demonstration