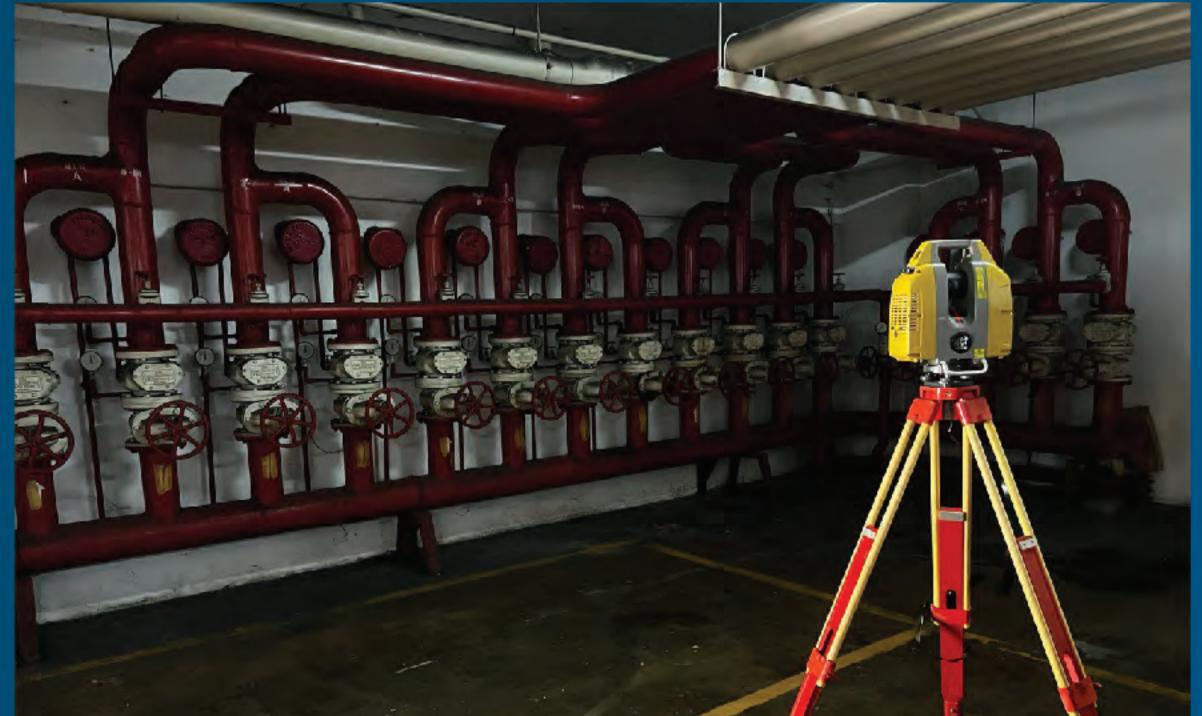

#### Date: Tuesday, 2 July 2024

- 10:00 Welcome Note
- 10:20 Topcon Product Introduction
- 10:40 Autodesk Product Introduction

- 11:00 Layout with 3D Digital Design Data
- 11:30 Capture Reality live on site
- 11:50 Verify Your Construction Project Live On Site
- 12:10 Lunch
- 13:10 ICT Road Construction
- 13:30 Underground Detection & Mapping
- 13:50 Coffee Break
- 14:00 Tunnelling Solutions (Topcon & Aplitop Collaboration)
- 14:20 Monitoring Workflow (Delta Monitoring System)
- 14:40 Closing speech / Discussion / Feedback
- 15:00 Coffee Break
- 15:10 Product Demonstration