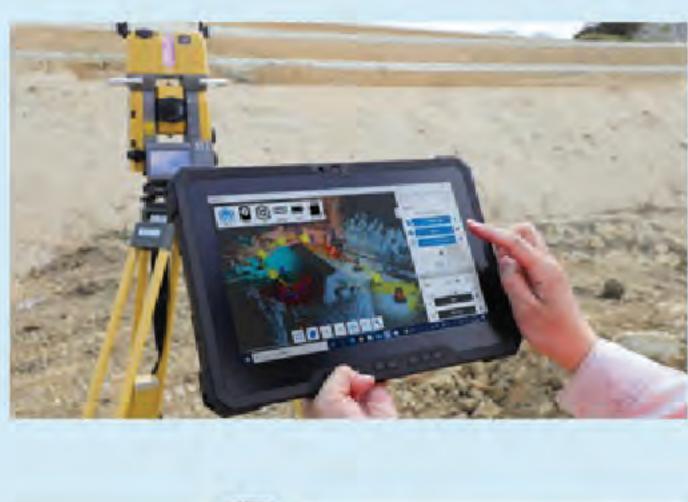

#### Date: Tuesday, 2 July 2024

- 10:00 Welcome Note
- 10:20 Topcon Product Introduction
- 10:40 Autodesk Product Introduction

- 11:00 Layout with 3D Digital Design Data
- 11:30 Capture Reality live on site
- 11:50 Verify Your Construction Project Live On Site
- 12:10 Lunch
- 13:10 ICT Road Construction
- 13:30 Underground Detection & Mapping
- 13:50 Coffee Break
- 14:00 Tunnelling Solutions (Topcon & Aplitop Collaboration)
- 14:20 Monitoring Workflow (Delta Monitoring System)
- 14:40 Closing speech / Discussion / Feedback
- 15:00 Coffee Break
- 15:10 Product Demonstration