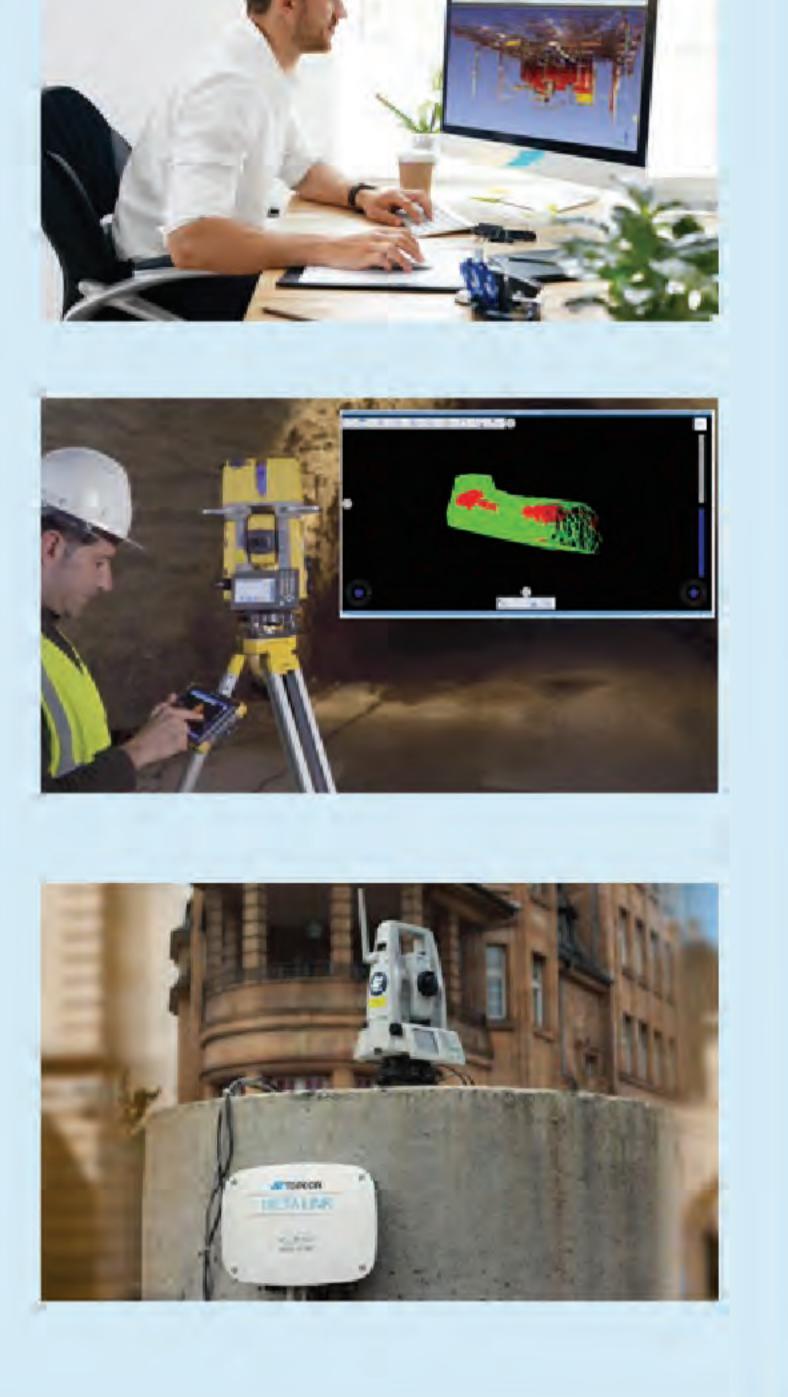

#### Date: Tuesday, 2 July 2024

- 10:00 Welcome Note
- 10:20 Topcon Product Introduction
- 10:40 Autodesk Product Introduction

- 11:00 Layout with 3D Digital Design Data
- 11:30 Capture Reality live on site
- 11:50 Verify Your Construction Project Live On Site
- 12:10 Lunch
- 13:10 ICT Road Construction
- 13:30 Underground Detection & Mapping
- 13:50 Coffee Break
- 14:00 Tunnelling Solutions (Topcon & Aplitop Collaboration)
- 14:20 Monitoring Workflow (Delta Monitoring System)
- 14:40 Closing speech / Discussion / Feedback
- 15:00 Coffee Break
- 15:10 Product Demonstration